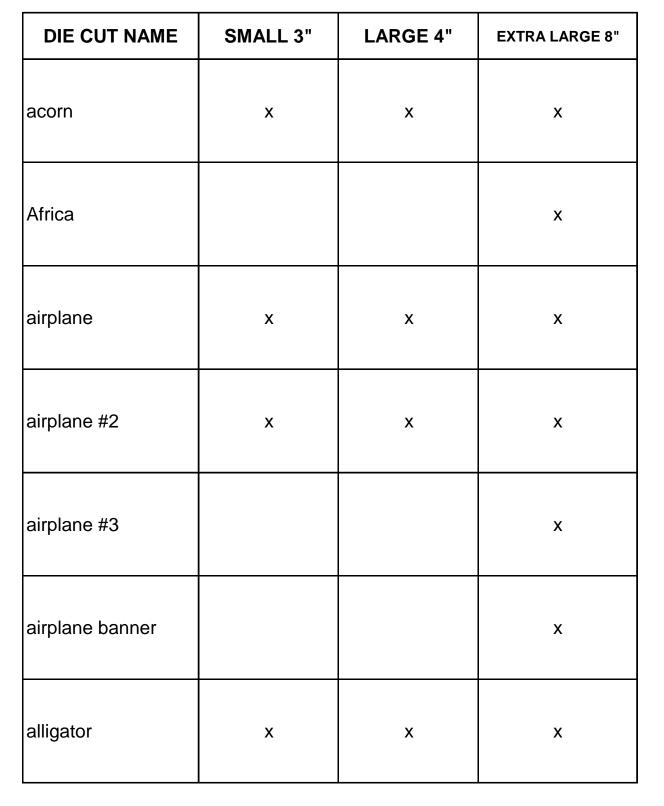

## Please submit all die requests online at www.bartowtrc.org

| DIE CUT NAME  | SMALL 3" | LARGE 4" | EXTRA LARGE 8" |
|---------------|----------|----------|----------------|
| ambulance     | x        | x        | x              |
| anchor        | x        | х        | x              |
| angel #1      | x        | x        | x              |
| angel #2      | x        | x        | x              |
| angel country | x        | x        | x              |
| ant           | х        | x        | x              |
| Antarctica    |          |          | x              |
| ape           | х        | x        | x              |
| apple         | Х        | Х        | x              |

| DIE CUT NAME    | SMALL 3" | LARGE 4" | EXTRA LARGE 8" |
|-----------------|----------|----------|----------------|
| apple with worm | x        | x        | х              |
| armadillo       | х        | х        | x              |
| arrow           | x        | x        | x              |
| Asia            |          |          | х              |
| Astronaut       | x        | x        | х              |
| Australia       |          |          | х              |
| avocado         | x        |          |                |
| award #1A       | x        | x        | x              |
| award #1B       | х        | х        | x              |

| DIE CUT NAME   | SMALL 3" | LARGE 4" | EXTRA LARGE 8" |
|----------------|----------|----------|----------------|
| award seal     | x        | x        | х              |
| baby           | x        | x        | х              |
| baby carriage  | x        | x        | х              |
| back pack      |          |          | x              |
| badge          | х        | x        | x              |
| badge, sheriff | x        | x        | х              |
| bag #1         |          | Long     | x              |
| bag #2         |          |          | x              |
| bag #3         | Х        | Х        | Х              |

| ( |  |
|---|--|

| DIE CUT NAME   | SMALL 3" | LARGE 4" | EXTRA LARGE 8" |
|----------------|----------|----------|----------------|
| bag # 6        |          |          | x              |
| balloons       | x        | х        | x              |
| banana         | x        | х        | x              |
| banana, peeled | x        | х        | x              |
| band aid       |          | х        |                |
| bandage        | x        |          | х              |
| banner #1      | x        | x        | х              |
| barn           | х        | х        | х              |
| baseball       | Х        | Х        | x              |

| 1                                                                                                                                                                                                                                                                                                                                                                                                                                                                                                                                                                                                                                                                                                   | - |
|-----------------------------------------------------------------------------------------------------------------------------------------------------------------------------------------------------------------------------------------------------------------------------------------------------------------------------------------------------------------------------------------------------------------------------------------------------------------------------------------------------------------------------------------------------------------------------------------------------------------------------------------------------------------------------------------------------|---|
|                                                                                                                                                                                                                                                                                                                                                                                                                                                                                                                                                                                                                                                                                                     |   |
|                                                                                                                                                                                                                                                                                                                                                                                                                                                                                                                                                                                                                                                                                                     |   |
|                                                                                                                                                                                                                                                                                                                                                                                                                                                                                                                                                                                                                                                                                                     |   |
|                                                                                                                                                                                                                                                                                                                                                                                                                                                                                                                                                                                                                                                                                                     |   |
|                                                                                                                                                                                                                                                                                                                                                                                                                                                                                                                                                                                                                                                                                                     |   |
|                                                                                                                                                                                                                                                                                                                                                                                                                                                                                                                                                                                                                                                                                                     | 1 |
| a second s |   |

| DIE CUT NAME         | SMALL 3" | LARGE 4" | EXTRA LARGE 8" |
|----------------------|----------|----------|----------------|
| baseball player      | x        | x        | х              |
| basket # 2           |          | x        | х              |
| basket, bushel       | х        | х        | х              |
| basketball           | х        | х        | х              |
| basket woven         |          |          | х              |
| bat (mammal)         | х        | x        | x              |
| bat, ball, and glove | x        | x        | x              |
| beaker               | х        | х        | х              |
| bear                 |          | х        | х              |

| DIE CUT NAME  | SMALL 3" | LARGE 4" | EXTRA LARGE 8" |
|---------------|----------|----------|----------------|
| beaver        | х        | х        | х              |
| bee           | х        | х        | x              |
| beehive       | х        | x        | x              |
| beetle        | х        | х        | x              |
| bell          | х        | x        | x              |
| bicycle       | х        | х        | x              |
| Big Ben       | х        | х        | x              |
| bingo card    |          |          | x              |
| bingo markers |          |          | x              |

| 2 | 8-1 | 2 |   |
|---|-----|---|---|
| 1 | 10  | - |   |
| 6 |     | 1 | 3 |
|   | 2   | T | R |

| DIE CUT NAME        | SMALL 3" | LARGE 4" | EXTRA LARGE 8" |
|---------------------|----------|----------|----------------|
| binoculars          | x        | х        | х              |
| bird #1             | х        | x        | x              |
| bird #2A            | х        | х        | x              |
| bird #2B            | х        | x        | x              |
| bird #3             | х        | х        | x              |
| bird #4             | x        | x        | х              |
| bird nest           | х        | x        | x              |
| birthday cake       |          | x        | x              |
| birthday cake slice | х        | х        | х              |

|   | 1000 | - |   |
|---|------|---|---|
|   |      |   |   |
| 1 |      |   | / |
|   |      |   |   |

| DIE CUT NAME         | SMALL 3" | LARGE 4" | EXTRA LARGE 8" |
|----------------------|----------|----------|----------------|
| blimp, Zeppelin      | x        | x        | x              |
| bone                 | x        | x        | x              |
| book closed          | x        | х        | x              |
| book pages           | x        | х        | x              |
| book open            | x        | х        | x              |
| bookmark award       |          | x        |                |
| bookmark bird        |          | x        |                |
| bookmark<br>bookworm |          | x        |                |
| bookmark boot        |          | Х        |                |

|                                                                                                                                                                                                                                                                                                                                                                                                                                                                                                                                                                                                                                                                                                                                                                                                                                                                                                                                                                                                                                                                                                                                                                                                                                                                                                                                                                                                                                                                                                                                                                                                                                                                                                                                                                                                                                                                                                                                                                                                                                                                                                                                | DIE CUT NAME          | SMALL 3" | LARGE 4" | EXTRA LARGE 8" |
|--------------------------------------------------------------------------------------------------------------------------------------------------------------------------------------------------------------------------------------------------------------------------------------------------------------------------------------------------------------------------------------------------------------------------------------------------------------------------------------------------------------------------------------------------------------------------------------------------------------------------------------------------------------------------------------------------------------------------------------------------------------------------------------------------------------------------------------------------------------------------------------------------------------------------------------------------------------------------------------------------------------------------------------------------------------------------------------------------------------------------------------------------------------------------------------------------------------------------------------------------------------------------------------------------------------------------------------------------------------------------------------------------------------------------------------------------------------------------------------------------------------------------------------------------------------------------------------------------------------------------------------------------------------------------------------------------------------------------------------------------------------------------------------------------------------------------------------------------------------------------------------------------------------------------------------------------------------------------------------------------------------------------------------------------------------------------------------------------------------------------------|-----------------------|----------|----------|----------------|
| Y                                                                                                                                                                                                                                                                                                                                                                                                                                                                                                                                                                                                                                                                                                                                                                                                                                                                                                                                                                                                                                                                                                                                                                                                                                                                                                                                                                                                                                                                                                                                                                                                                                                                                                                                                                                                                                                                                                                                                                                                                                                                                                                              | bookmark butterfly    |          | x        |                |
| 1                                                                                                                                                                                                                                                                                                                                                                                                                                                                                                                                                                                                                                                                                                                                                                                                                                                                                                                                                                                                                                                                                                                                                                                                                                                                                                                                                                                                                                                                                                                                                                                                                                                                                                                                                                                                                                                                                                                                                                                                                                                                                                                              | bookmark cat          |          | x        |                |
|                                                                                                                                                                                                                                                                                                                                                                                                                                                                                                                                                                                                                                                                                                                                                                                                                                                                                                                                                                                                                                                                                                                                                                                                                                                                                                                                                                                                                                                                                                                                                                                                                                                                                                                                                                                                                                                                                                                                                                                                                                                                                                                                | bookmark<br>Christmas |          | x        |                |
| F                                                                                                                                                                                                                                                                                                                                                                                                                                                                                                                                                                                                                                                                                                                                                                                                                                                                                                                                                                                                                                                                                                                                                                                                                                                                                                                                                                                                                                                                                                                                                                                                                                                                                                                                                                                                                                                                                                                                                                                                                                                                                                                              | bookmark cross        |          | x        |                |
|                                                                                                                                                                                                                                                                                                                                                                                                                                                                                                                                                                                                                                                                                                                                                                                                                                                                                                                                                                                                                                                                                                                                                                                                                                                                                                                                                                                                                                                                                                                                                                                                                                                                                                                                                                                                                                                                                                                                                                                                                                                                                                                                | bookmark dinasaur     |          | x        |                |
| P                                                                                                                                                                                                                                                                                                                                                                                                                                                                                                                                                                                                                                                                                                                                                                                                                                                                                                                                                                                                                                                                                                                                                                                                                                                                                                                                                                                                                                                                                                                                                                                                                                                                                                                                                                                                                                                                                                                                                                                                                                                                                                                              | bookmark elephant     |          | x        |                |
| - Contraction of the second se | bookmark fish         |          | x        |                |
|                                                                                                                                                                                                                                                                                                                                                                                                                                                                                                                                                                                                                                                                                                                                                                                                                                                                                                                                                                                                                                                                                                                                                                                                                                                                                                                                                                                                                                                                                                                                                                                                                                                                                                                                                                                                                                                                                                                                                                                                                                                                                                                                | bookmark frog         |          | х        |                |
|                                                                                                                                                                                                                                                                                                                                                                                                                                                                                                                                                                                                                                                                                                                                                                                                                                                                                                                                                                                                                                                                                                                                                                                                                                                                                                                                                                                                                                                                                                                                                                                                                                                                                                                                                                                                                                                                                                                                                                                                                                                                                                                                | bookmark ghost        |          | x        |                |

|   | DIE CUT NAME       | SMALL 3" | LARGE 4" | EXTRA LARGE 8" |
|---|--------------------|----------|----------|----------------|
|   | bookmark heart     |          | x        |                |
|   | bookmark mouse     |          | x        |                |
| * | bookmark paw print |          | x        |                |
| Ų | bookmark pencil    |          | x        |                |
|   | bookmark plain     |          | х        |                |
|   | bookmark plain #2  |          | x        |                |
|   | bookmark shamrock  |          | x        |                |
|   | bookmark star      |          | x        |                |
| ă | bookmark teddy     |          | Х        |                |

|   | DIE CUT NAME              | SMALL 3" | LARGE 4" | EXTRA LARGE 8" |
|---|---------------------------|----------|----------|----------------|
|   | bookmark walrus           |          | х        |                |
|   | bookstand                 |          | Long     | x              |
| r | bookworm                  | x        | Х        | x              |
|   | bowl<br>(see grain group) |          | х        |                |
| m | bow corner                | X        | Х        | x              |
|   | box # 1                   |          | x        | х              |
| 2 | box # 2                   |          |          | х              |
|   | box # 3                   |          | Long     | x              |
|   | box # 22 popcorn<br>box   |          |          | x              |

| DIE CUT NAME               | SMALL 3" | LARGE 4" | EXTRA LARGE 8" |
|----------------------------|----------|----------|----------------|
| box and heart              | х        | Long     | х              |
| boxcar                     | x        | х        | x              |
| boy                        |          |          | x              |
| boy # 2                    | х        |          | х              |
| boy # 3                    |          | x        | Long           |
| boy # 4                    |          | х        | x              |
| boy, generic               | x        | х        | х              |
| boy on skateboard          |          | x        |                |
| bread (see grain<br>group) |          | х        |                |

|     | DIE CUT NAME      | SMALL 3" | LARGE 4" | EXTRA LARGE 8" |
|-----|-------------------|----------|----------|----------------|
| 7   | broccoli          | х        |          |                |
| the | bronco with rider |          | х        | x              |
|     | brontosaurus      | х        | х        | x              |
|     | buffalo           |          | x        |                |
| Y   | bull              |          | х        |                |
| X   | butterfly         | x        | x        | x              |
| V   | butterfly # 4     | x        | x        | x              |
|     | button            | х        | x        | x              |
|     | caboose           | Х        | Х        | x              |

| DIE CUT NAME      | SMALL 3" | LARGE 4" | EXTRA LARGE 8" |
|-------------------|----------|----------|----------------|
| cactus            | x        | x        |                |
| camel             |          | x        |                |
| camera            |          | х        |                |
| campfire          |          | x        | x              |
| Canada            |          |          | x              |
| candy cane        | х        | x        | x              |
| canoe with paddle | x        | х        | x              |
| caption boxes     |          | x        | x              |
| car               | х        | x        | x              |

|--|

1 and

| DIE CUT NAME             | SMALL 3" | LARGE 4" | EXTRA LARGE 8" |
|--------------------------|----------|----------|----------------|
| car # 2<br>(Volkswagen ) |          | x        |                |
| car # 4                  |          | x        | х              |
| card/fence               |          |          | х              |
| card/heart               |          |          | х              |
| card/plain               |          |          | х              |
| card/self closing        |          |          | х              |
| card/star                |          |          | х              |
| card/tree                |          |          | х              |
| card/tulip               |          |          | Х              |

|      | DIE CUT NAME                          | SMALL 3" | LARGE 4" | EXTRA LARGE 8" |
|------|---------------------------------------|----------|----------|----------------|
|      | card/window                           |          |          | X              |
|      | carousel                              |          | Х        | х              |
|      | carousel horse                        | х        | x        | x              |
| Th.  | carrot (see fruit<br>vegetable group) |          | х        |                |
|      | castle                                | х        | х        | x              |
|      | castle #2                             | х        | x        | x              |
| J.C. | cat #1                                | х        | x        | x              |
| đ    | cat #2                                | х        | x        | x              |
| 5    | cat #3                                | х        | х        | х              |

|    | DIE CUT NAME                | SMALL 3" | LARGE 4" | EXTRA LARGE 8" |
|----|-----------------------------|----------|----------|----------------|
|    | caterpillar                 |          | х        | x              |
|    | caterpillar / snake         | x        |          |                |
| 2  | caterpillar #1              |          | x        |                |
| 41 | caterpillar #2              |          | х        |                |
|    | caterpillar #3              |          | Х        |                |
|    | caterpillar #4              |          | x        |                |
| Õ  | cauldron<br>(see fish bowl) | Х        | x        | x              |
|    | cement truck                | Х        | Х        | x              |
| 1  | check mark                  |          | х        |                |

|       | DIE CUT NAME                           | SMALL 3" | LARGE 4" | EXTRA LARGE 8" |
|-------|----------------------------------------|----------|----------|----------------|
| A.C.  | cheerleader                            | х        | х        | x              |
| 100   | cherry(see fruit /<br>vegetable group) |          | х        |                |
|       | chick                                  | х        | х        | x              |
| 中大学大学 | children                               |          |          | long           |
| (     | chili pepper                           | х        | x        | x              |
|       | Christmas light                        | х        | х        | х              |
| Ô     | Christmas ornament<br>#1A              | x        | x        | x              |
|       | Christmas ornament<br>#1B              | х        | x        | х              |
| 0     | Christmas ornament<br>#2A              | Х        | Х        | x              |

|   | DIE CUT NAME                 | SMALL 3" | LARGE 4" | EXTRA LARGE 8" |
|---|------------------------------|----------|----------|----------------|
| Ô | Christmas ornament<br>#2B    | x        | х        | x              |
| L | Christmas stocking           | х        | х        | х              |
|   | Christmas tree               | x        | x        | x              |
| 0 | Christmas wreath             | Х        |          | x              |
| 0 | Christmas wreath<br>#1B      |          | Х        |                |
| 0 | Christmas wreath<br>with bow |          | x        | x              |
|   | church #2                    |          | х        | x              |
|   | church window                | Х        | x        | x              |
|   | circus tent                  | x        | Long     | x              |

| DIE CUT NAME       | SMALL 3" | LARGE 4" | EXTRA LARGE 8" |
|--------------------|----------|----------|----------------|
| clock face         | x        | x        |                |
| clock hands        | х        | х        |                |
| clock face / hands |          |          | х              |
| clouds             | х        | х        | х              |
| clown #2           | х        | х        | х              |
| coal car           | х        | x        | х              |
| coliseum           | x        | x        | х              |
| computer           | x        | x        | х              |
| confetti           |          | х        | х              |

| DIE CUT NAME            | SMALL 3" | LARGE 4" | EXTRA LARGE 8" |
|-------------------------|----------|----------|----------------|
| corn ear                | х        | х        |                |
| cornucopia              | х        | х        | х              |
| cougar                  |          | х        |                |
| covered wagon           | Х        | Х        | x              |
| cow                     | х        | х        | х              |
| cow / Texas<br>Ionghorn |          | Х        |                |
| cowboy                  | Х        | Х        | x              |
| cowboy boot             | Х        | Х        | x              |
| cowboy hat              | х        | х        | х              |

DIE CUT NAME

cowgirl

SMALL 3"

Х

LARGE 4"

Х

EXTRA LARGE 8"

Х

ste

| 1 | 0 |   |
|---|---|---|
|   | 2 |   |
|   |   | ļ |

TT2

|      | DIE CUT NAME     | SMALL 3" | LARGE 4" | EXTRA LARGE 8" |
|------|------------------|----------|----------|----------------|
|      | diorama / barn   |          |          | Long           |
| 1-1  | diorama / manger |          |          | Long           |
|      | diorama / stable |          |          | Long           |
| *    | diorama / star   |          |          | Long           |
| JP . | diploma          |          | x        | x              |
| Ŕ    | doctor           |          |          | x              |
| R    | dog collie       | x        | x        |                |
| 3    | dog mutt         | x        | x        | x              |
| *    | dog poodle       |          | х        |                |

| DIE CUT NAME                  | SMALL 3" | LARGE 4" | EXTRA LARGE 8" |
|-------------------------------|----------|----------|----------------|
| dog scottie                   | x        | x        |                |
| dog Scruff                    |          | x        | х              |
| doghouse                      | x        | x        | х              |
| dolphin                       | x        | x        | х              |
| donkey                        |          | x        |                |
| dragon #2                     | x        | х        | x              |
| dragonfly                     | x        | x        | x              |
| drumstick<br>(see meat group) |          | x        |                |
| drum with sticks              | х        | Х        | х              |

| DIE CUT NAME          | SMALL 3" | LARGE 4" | EXTRA LARGE 8" |
|-----------------------|----------|----------|----------------|
| duck                  | x        | х        | х              |
| dump truck            | x        | х        | х              |
| eagle                 |          | x        |                |
| earth (see globe #2 ) |          | X        | х              |
| Easter lily           | x        | x        | х              |
| eggs                  |          | x        | х              |
| eggs cracked          | x        | х        | х              |
| eggs folded           | x        | х        | х              |
| elephant              | х        | х        | х              |

| DIE CUT NAME             | SMALL 3" | LARGE 4" | EXTRA LARGE 8" |
|--------------------------|----------|----------|----------------|
| farmer # 2               |          | х        |                |
| feather                  | x        | x        | Long           |
| filmstrip                | x        | x        | x              |
| fire truck               | x        | x        | х              |
| fireman                  | x        | х        | х              |
| fireplace                | x        | x        | х              |
| first aid bag            |          | x        | х              |
| fish<br>(see meat group) |          | x        |                |
| fish #1                  | x        | Х        | x              |

|   | 5 |   |  |
|---|---|---|--|
| 2 |   | 1 |  |
| 5 |   | / |  |

| DIE CUT NAME               | SMALL 3" | LARGE 4" | EXTRA LARGE 8" |
|----------------------------|----------|----------|----------------|
| fish #2                    | х        | x        | х              |
| fish (Christian) #1A       |          | x        | x              |
| fish bowl                  | x        | x        | х              |
| flag                       | х        | x        | x              |
| flamingo                   | x        | x        | x              |
| flash card bottom<br>wheel |          |          | х              |
| flash card holder          |          |          | х              |
| flash card top wheel       |          |          | х              |
| flash cards                |          |          | x              |

| DIE CUT NAME             | SMALL 3" | LARGE 4" | EXTRA LARGE 8" |
|--------------------------|----------|----------|----------------|
| flashlight               |          | x        | x              |
| flask                    |          | х        |                |
| flower #1A               | x        | х        | х              |
| flower #1B               | x        | х        | х              |
| flower #3                | x        | x        | х              |
| flower pot               | x        | х        | х              |
| fly                      | x        | x        | x              |
| food pyramid and<br>food |          |          | x              |
| football                 | х        | х        | x              |

| DIE CUT NAME     | SMALL 3" | LARGE 4" | EXTRA LARGE 8" |
|------------------|----------|----------|----------------|
| football helmet  | x        | x        | х              |
| football player  | х        | x        | x              |
| footprint #1     | х        | х        | х              |
| footprint #2     | x        | x        | x              |
| fork             | x        | x        | x              |
| four leaf clover | х        | х        | x              |
| fox              | x        | х        | x              |
| frog #1          | х        | х        | x              |
| frog #2          | х        | х        | х              |

|     | DIE CUT NAME                 | SMALL 3" | LARGE 4" | EXTRA LARGE 8" |
|-----|------------------------------|----------|----------|----------------|
| 15. | fruit and vegetable<br>group |          | x        |                |
| X   | game board                   |          |          | x              |
|     | game<br>console/controller   |          | Х        |                |
|     | game pieces                  |          |          | x              |
|     | garden hand tool #1          | x        | х        | x              |
|     | garden hand tool #2          | x        | х        | x              |
| ×   | gecko # 2                    |          | х        | х              |
|     | Georgia                      | х        | х        | x              |
| ٩   | ghost                        |          | x        | x              |

| 10 |  | 1 |  |
|----|--|---|--|

| DIE CUT NAME      | SMALL 3" | LARGE 4" | EXTRA LARGE 8" |
|-------------------|----------|----------|----------------|
| ghost #2          | х        | х        | х              |
| gift card         |          | Long     |                |
| gift with ribbon  | х        | Long     | х              |
| gingerbread house | х        | x        | х              |
| gingerbread girl  | х        | x        | х              |
| gingerbread man   | x        | x        | х              |
| giraffe           | х        | x        | х              |
| girl # 2          |          | x        | х              |
| girl # 4          |          | Х        | Long           |

|             | DIE CUT NAME        | SMALL 3" | LARGE 4" | EXTRA LARGE 8" |
|-------------|---------------------|----------|----------|----------------|
| X           | girl # 5            |          | Х        | x              |
| Ŷ           | girl generic        | X        | Х        | x              |
| <b>Joo(</b> | glasses             |          |          | Long           |
|             | glass with straw    | X        | Х        | x              |
|             | globe #2            |          | x        | х              |
| *           | goat                | х        | х        | x              |
| S           | goose               | x        | x        | x              |
| Å           | gorilla             | х        | x        | x              |
| ł           | graduate boy figure |          | Х        |                |

|         | DIE CUT NAME         | SMALL 3" | LARGE 4" | EXTRA LARGE 8" |
|---------|----------------------|----------|----------|----------------|
| 2       | graduate boy head    |          |          | x              |
|         | graduate cap #1B     | Х        | Х        | x              |
| ł       | graduate girl figure |          | х        |                |
| T       | graduate girl head   |          |          | x              |
|         | grain group          |          | Х        |                |
| Ý       | grapes               | х        | x        |                |
| <u></u> | grasshopper          | х        | х        | х              |
|         | groundhog            | х        | х        | x              |
| 6       | guitar               | Х        | Х        | x              |

| DIE CUT NAME      | SMALL 3" | LARGE 4" | EXTRA LARGE 8" |
|-------------------|----------|----------|----------------|
| gumball machine   | х        | х        | х              |
| hammer            |          | х        | х              |
| hand closed       | х        | x        | х              |
| hand don't forget | х        | x        | х              |
| hand open         | х        | x        | х              |
| handprint baby    | х        | х        | х              |
| happy face        | x        | x        | х              |
| hard hat          |          | x        | х              |
| hat               | Х        | Х        | Х              |

| DIE CUT NAME     | SMALL 3" | LARGE 4" | EXTRA LARGE 8" |
|------------------|----------|----------|----------------|
| hat baseball     | x        | х        | х              |
| hawk             |          |          | х              |
| heart #1A        | x        | x        | х              |
| heart #1B        | x        | x        | х              |
| heart # 4        |          | х        | х              |
| heart with arrow | х        | x        | х              |
| helicopter       | х        | x        | х              |
| hen              | x        | x        | х              |
| hippopotamus     | Х        | Х        | x              |

|          | DIE CUT NAME    | SMALL 3" | LARGE 4" | EXTRA LARGE 8" |
|----------|-----------------|----------|----------|----------------|
| ~        | hoe             | Х        | Х        | x              |
| <b>.</b> | holly           | x        | x        | х              |
| 2        | horn saxophone  | x        | x        | x              |
| A        | horn trumpet    | x        | x        | х              |
| 7        | hornet          | x        | x        | x              |
| 1        | horse           | х        | х        | x              |
| U        | horseshoe       | x        | x        | х              |
|          | hot air balloon | x        | x        | x              |
|          | house           | х        | х        | x              |

|    | DIE CUT NAME                   | SMALL 3" | LARGE 4" | EXTRA LARGE 8" |
|----|--------------------------------|----------|----------|----------------|
| X  | hummingbird                    | x        | x        | х              |
| 7  | ice cream cone                 | х        | х        | х              |
| 8  | ice cream scoops               | х        | х        | х              |
| 1  | ice cream sundae               | х        | х        | х              |
|    | igloo                          | х        | х        | х              |
| 3  | iguana                         | х        | х        | х              |
| M. | Indian / Full Body             | Х        | x        | х              |
| *  | Indian head Native<br>American | x        | x        | х              |
| Å  | Indian tepee                   |          | tepee    | х              |

| DIE CUT NAME   | SMALL 3" | LARGE 4" | EXTRA LARGE 8" |
|----------------|----------|----------|----------------|
| jar with label |          |          | х              |
| jellyfish      | x        | x        | x              |
| jingle bell    | x        | x        | х              |
| kangaroo       | x        | x        | х              |
| key #1         | x        | х        | х              |
| key #2         | x        | x        | х              |
| king           | x        | x        | x              |
| kite           | x        | x        | x              |
| kite sled 3D   |          |          | x              |

|   | DIE CUT NAME              | SMALL 3" | LARGE 4" | EXTRA LARGE 8" |
|---|---------------------------|----------|----------|----------------|
|   | kite tetrahedron          |          |          | x              |
|   | kite tiger 3D             |          |          | x              |
| 2 | knife and spoon           | х        | x        | x              |
| 3 | koala                     | X        | Х        | x              |
| ¥ | lacing gingerbread<br>man |          |          | x              |
|   | lacing heart              |          |          | x              |
| Y | lacing puppet             |          |          | x              |
|   | lacing stocking           |          |          | x              |
| A | ladder                    | x        | х        | x              |

DIE CUT NAME

ladybug

SMALL 3"

Х

LARGE 4"

Х

EXTRA LARGE 8"

Х

| C |    |  |
|---|----|--|
|   |    |  |
|   | 20 |  |
|   |    |  |
|   |    |  |
|   |    |  |

| DIE CUT NAME    | SMALL 3" | LARGE 4" | EXTRA LARGE 8" |
|-----------------|----------|----------|----------------|
| leprechaun      | х        | х        | x              |
| liberty bell    | х        | х        | x              |
| light bulb      | х        | х        | х              |
| lighthouse      | x        | x        | x              |
| lightning bolt  | х        | x        | x              |
| lily pad        | х        | х        | х              |
| Lincoln Abraham | х        | х        | х              |
| lion #2         | x        | x        | х              |
| lips            | х        | х        | x              |

| DIE CUT NAME                  | SMALL 3" | LARGE 4" | EXTRA LARGE 8" |
|-------------------------------|----------|----------|----------------|
| lipstick (see<br>marking pen) | Х        | X        | x              |
| lobster                       | Х        | Х        | x              |
| locomotive                    | x        | x        | x              |
| log cabin                     | х        | x        | х              |
| magnifying glass              | x        | x        | х              |
| mailbox #2                    |          |          | х              |
| man                           |          | x        | х              |
| manger                        |          |          | Long           |
| marking pen                   | х        | х        | x              |

|                | DIE CUT NAME       | SMALL 3" | LARGE 4" | EXTRA LARGE 8" |
|----------------|--------------------|----------|----------|----------------|
|                | Martin Luther King | x        | Х        | x              |
|                | mascot wildcat     | х        | х        | x              |
| 6-             | mask               |          |          | x              |
| 00             | mask               |          |          | Long           |
| ) <sup>×</sup> | mask/antlers       |          |          | x              |
| y              | mask/cat           |          |          | x              |
| Ø              | mask/comedy        | х        | х        | x              |
| R              | mask/dog           |          |          | x              |
| P              | mask/mouse         |          |          | х              |

|   | DIE CUT NAME  | SMALL 3" | LARGE 4" | EXTRA LARGE 8" |
|---|---------------|----------|----------|----------------|
| 6 | mask/tragedy  | х        | х        | x              |
| • | may basket    | x        | x        | x              |
| 1 | meat group    |          | х        |                |
|   | megaphone     |          | x        | х              |
|   | Menorah       |          | x        | x              |
| È | microscope    |          | x        |                |
|   | milk          |          |          | x              |
| 8 | mittens       | х        | x        | x              |
| × | mobile hanger |          |          | x              |

C

| 75 |  |
|----|--|

| DIE CUT NAME      | SMALL 3" | LARGE 4" | EXTRA LARGE 8" |
|-------------------|----------|----------|----------------|
| monkey #1         | x        | x        | х              |
| monkey #2         | х        | х        | х              |
| moon              | х        | x        | х              |
| motorcycle        |          | х        |                |
| mouse / character | х        | х        |                |
| mouse / plain     | х        |          |                |
| moustache         |          | x        |                |
| mushroom          | х        | x        | х              |
| music 1-13        |          | x        |                |

|            | DIE CUT NAME       | SMALL 3" | LAR |
|------------|--------------------|----------|-----|
| $\bigcirc$ | no sign            | х        |     |
| 7          | North America      |          |     |
|            | Noah's Ark         |          |     |
| 7h         | Noah's Ark Animals |          |     |
| #          | number sign        |          |     |
| J.         | nurse              |          |     |
| **         | octopus            | х        |     |
| Õ          | orange             | х        |     |
| 30         | organs #1          | х        |     |

| DIE CUT NAME     | SMALL 3" | LARGE 4" | EXTRA LARGE 8" |
|------------------|----------|----------|----------------|
| sign             | х        | x        | х              |
| orth America     |          |          | х              |
| oah's Ark        |          | x        | х              |
| ah's Ark Animals |          | x        | x              |
| mber sign        |          | x        |                |
| rse              |          | x        | x              |
| topus            | х        | х        | х              |
| ange             | х        | x        | x              |
| gans #1          | x        | x        | х              |
|                  |          |          |                |

| DIE CUT NAME    | SMALL 3" | LARGE 4" | EXTRA LARGE 8" |
|-----------------|----------|----------|----------------|
| organs #2       | х        | х        | х              |
| organs #3       | x        | х        | x              |
| organs #4       | x        | х        | х              |
| ostrich         | x        | х        | х              |
| overalls        | x        | х        | х              |
| owl             | x        | х        | x              |
| padlock         | х        | х        | х              |
| pail and shovel | x        | х        | x              |
| paint brush #1  | Х        | Х        | x              |

| DIE CUT NAME      | SMALL 3" | LARGE 4" | EXTRA LARGE 8" |
|-------------------|----------|----------|----------------|
| paint brush #2    | х        | х        | х              |
| paint can         | х        | х        | х              |
| palette           | x        | x        | х              |
| palm tree         | x        | x        | х              |
| panda             | x        | x        | х              |
| pansy             | х        | х        | х              |
| paper clothes # 1 |          | x        | х              |
| paper clothes # 2 |          | x        | х              |
| paper clothes # 3 |          | х        | х              |

|          | DIE CUT NAME                  | SMALL 3" | LARGE 4" | EXTRA LARGE 8" |
|----------|-------------------------------|----------|----------|----------------|
| 「「「      | paper clothes # 4             |          | х        | x              |
| F.       | parasaurolophus               | х        | х        | x              |
| 3        | parrot                        | Х        | Х        | x              |
|          | patriot Jefferson             | x        | x        | x              |
| USA<br>V | patriotic combo<br>(see tiny) |          |          |                |
| 8        | paw print #1                  | Х        | Х        | x              |
|          | paw print #2                  | х        | х        | x              |
|          | pea pod                       |          |          | x              |
|          | peach                         | Х        | Х        | Х              |

| DIE CUT NAME | SMALL 3" | LARGE 4" | EXTRA LARGE 8" |
|--------------|----------|----------|----------------|
| pear         | х        |          |                |
| peek-a-boo   |          | Long     | х              |
| pencil       | x        | x        | х              |
| pencil caps  |          | х        |                |
| penguin #1A  | x        | x        | х              |
| penguin #1B  | x        | x        | х              |
| penguin #2   | x        | x        | х              |
| pennant      | x        | x        | х              |
| pepper bell  |          | х        |                |

|   | DIE CUT NAME               | SMALL 3" | LARGE 4" | EXTRA LARGE 8" |
|---|----------------------------|----------|----------|----------------|
|   | photo mat ( 4x6 )          |          |          | X              |
|   | photo mat ( 5x7 )          |          |          | х              |
| - | piano                      | x        | Х        | x              |
|   | picnic basket              | х        | х        | х              |
|   | picture frame #1           |          | х        |                |
|   | picture frame<br>collage   |          |          | x              |
|   | picture frame oval         | X        | Х        | x              |
|   | picture frame<br>rectangle | Х        | X        | x              |
|   | pie                        | х        | Х        | x              |

|      | DIE CUT NAME  | SMALL 3" | LARGE 4" | EXTRA LARGE 8" |
|------|---------------|----------|----------|----------------|
| ŧ.   | pig #1        | х        | х        | x              |
| Text | pig #2        | х        | x        | x              |
| ł    | pilgrim man   | Х        | х        | x              |
| 1    | pilgrim woman | Х        | Х        | x              |
| *    | pineapple     |          | Х        | x              |
|      | pinwheel      |          | x        | x              |
|      | pirate        | х        | x        | x              |
|      | pitcher       |          | x        |                |
|      | planets #1    |          | х        | x              |

| DIE CUT NAME    | SMALL 3" | LARGE 4" | EXTRA LARGE 8" |
|-----------------|----------|----------|----------------|
| planets #2      |          | x        | х              |
| pliers          |          | x        | х              |
| pointing finger |          | X        | х              |
| poison symbol   |          |          | х              |
| polar bear      |          | Х        |                |
| policeman       |          |          | х              |
| police car      | x        | x        | х              |
| pop up #1A      |          |          | х              |
| pop up #1B      |          | Long     | х              |

| DIE CUT NAME | SMALL 3" | LARGE 4" | EXTRA LARGE 8" |
|--------------|----------|----------|----------------|
| pop up #2A   |          |          | х              |
| pop up #2B   |          | Long     | х              |
| pop up #3A   |          |          | x              |
| pop up #3B   |          | Long     | х              |
| pop up #4A   |          |          | х              |
| pop up #4B   |          |          | х              |
| pop up #5A   |          |          | х              |
| pop up #5B   |          |          | х              |
| popcorn      | x        | x        | x              |

| 1    |  |  |
|------|--|--|
|      |  |  |
| - 61 |  |  |
| - 83 |  |  |
| 1    |  |  |
| 1    |  |  |
|      |  |  |

| DIE CUT NAME                    | SMALL 3" | LARGE 4" | EXTRA LARGE 8" |
|---------------------------------|----------|----------|----------------|
| popsicle                        |          | x        |                |
| postage stamp                   | х        | х        | х              |
| pot of gold (see fish<br>bowl ) | x        | x        | х              |
| potatoes                        |          | x        |                |
| praying boy                     |          | х        | х              |
| praying girl                    |          | x        | х              |
| protoceratops                   | x        | x        | х              |
| pterodactyl                     | х        | x        | х              |
| pumpkin #1A                     | x        | х        | х              |

|          | DIE CUT NAME              | SMALL 3" | LARGE 4" | EXTRA LARGE 8" |
|----------|---------------------------|----------|----------|----------------|
|          | pumpkin #1B               | х        | x        | х              |
|          | pumpkin #2                | x        | x        | x              |
| <b>B</b> | pumpkin patch             |          | x        | x              |
|          | puppet finger / boy       |          | x        |                |
| 25       | puppet finger /<br>dragon |          | x        |                |
| <b>Å</b> | puppet finger / frog      |          | x        |                |
| -        | puppet finger / girl      |          | x        |                |
| ••       | puppet finger /<br>holes  |          | х        |                |
|          | puppet finger / plain     |          | Х        |                |

|            | DIE CUT NAME                  | SMALL 3" | LARGE 4" | EXTRA LARGE 8" |
|------------|-------------------------------|----------|----------|----------------|
|            | puppet finger /<br>rabbit     |          | x        |                |
|            | puppet finger /<br>teddy bear |          | х        |                |
| 8,         | puppets / cow                 |          |          | x              |
|            | puppets / duck                |          |          | x              |
| R.         | puppets / elephant            |          |          | x              |
|            | puppets / lamb                |          |          | x              |
|            | puppets / lion                |          |          | x              |
|            | puppets / panda               |          |          | х              |
| <b>8</b> > | puppets / pig                 |          |          | x              |

|                       | DIE CUT NAME     | SMALL 3" | LARGE 4" | EXTRA LARGE 8" |
|-----------------------|------------------|----------|----------|----------------|
| Test .                | puppets / rabbit |          |          | x              |
|                       | puppets / tiger  |          |          | х              |
| 35                    | puzzle # 1       |          | x        |                |
| .25.7C.               | puzzle # 2       |          | Long     |                |
|                       | puzzle # 3       |          |          | x              |
| 0 0 0<br>0 0 0<br>0 0 | puzzle # 6       |          | x        | x              |
| Ţ                     | quail            | x        | x        | x              |
| İ                     | queen            | х        | x        | x              |
| 5                     | rabbit #1        | х        | x        | x              |

|    |  | 814 | a  |  |
|----|--|-----|----|--|
|    |  |     | z  |  |
| 10 |  |     | ٥. |  |
|    |  |     | Δ. |  |
|    |  |     |    |  |
|    |  |     |    |  |

| DIE CUT NAME      | SMALL 3" | LARGE 4" | EXTRA LARGE 8" |
|-------------------|----------|----------|----------------|
| rabbit #2         | х        | х        | x              |
| rabbit #3         | х        | х        | x              |
| raccoon           | х        | х        | x              |
| railroad crossing | х        | х        | Long           |
| rain boot         |          | x        | х              |
| rainbow           |          | Х        |                |
| raindrops         | х        | х        | x              |
| rake              | x        | x        | x              |
| record            |          | х        | x              |

| 5 |   |   |  |
|---|---|---|--|
| ľ |   | 1 |  |
|   | 1 | ( |  |

| DIE CUT NAME   | SMALL 3" | LARGE 4" | EXTRA LARGE 8" |
|----------------|----------|----------|----------------|
| recycle symbol | x        | x        | х              |
| reindeer       | x        | x        | x              |
| rhinoceros     | x        | x        | x              |
| ribbon         |          | x        | х              |
| ring           | x        | x        | х              |
| rocket ship    | x        | x        | х              |
| rooster        | x        | x        | x              |
| rose #1        | x        |          |                |
| runner         | x        | x        | х              |

| 2  |
|----|
|    |
| 25 |

| DIE CUT NAME                        | SMALL 3" | LARGE 4" | EXTRA LARGE 8" |
|-------------------------------------|----------|----------|----------------|
| sailboat                            | х        | x        | х              |
| sailing ship                        | x        | x        | х              |
| salamander (see<br>gecko or iguana) | x        | x        | х              |
| sandal                              |          | x        | x              |
| sand dollar                         | x        | x        | x              |
| santa #1                            | х        | x        | х              |
| santa #2                            |          | x        |                |
| saw                                 |          |          | х              |
| scarecrow                           |          | Х        | x              |

|    | DIE CUT NAME   | SMALL 3" | LARGE 4" | EXTRA LARGE 8" |
|----|----------------|----------|----------|----------------|
| 1  | school bell    | х        | Х        | х              |
|    | school bus #1A | х        | х        | х              |
|    | school bus #1B | х        | х        | x              |
|    | school house   | x        | x        | x              |
| >8 | scissors open  | х        | x        | x              |
| t  | screwdriver    |          | х        | x              |
|    | scroll         | х        | х        | x              |
| Ę  | sea horse      |          | x        |                |
|    | sea otter      | х        | Х        | x              |

| DIE CUT NAME    | SMALL 3" | LARGE 4" | EXTRA LARGE 8" |
|-----------------|----------|----------|----------------|
| seal            |          | x        |                |
| seed packet     | х        | x        | х              |
| shamrock        | х        | х        | х              |
| shark           |          | x        |                |
| sheep           |          | x        |                |
| shell #1        | х        | х        | х              |
| shell #2        | х        | х        | х              |
| shoe for lacing | x        | х        | х              |
| shovel          | х        | х        | х              |

| _ |   | - |
|---|---|---|
|   |   |   |
|   | - |   |
|   |   |   |
|   |   |   |
|   | T |   |
|   |   |   |
|   |   |   |
|   |   |   |
|   |   |   |

one of 26

| DIE CUT NAME        | SMALL 3" | LARGE 4" | EXTRA LARGE 8" |
|---------------------|----------|----------|----------------|
| signal              | х        | x        | Long           |
| Sign Language A / Z |          | x        |                |
| skip loader         | х        |          | x              |
| skunk               | х        | x        | x              |
| sleigh              | х        | х        | x              |
| slide               |          |          | x              |
| snake #1            | x        | x        | x              |
| snake #2            | х        | x        | x              |
| snowflake           |          |          | x              |

|     | DIE CUT NAME    | SMALL 3" | LARGE 4" | EXTRA LARGE 8" |
|-----|-----------------|----------|----------|----------------|
| *   | snowflake # 1   | Х        | Х        |                |
| *   | snowflake # 2   | x        | x        |                |
| *** | snowflake # 4   |          | x        | х              |
| -   | snowman         | Х        | Х        | x              |
|     | soccer ball     |          |          | x              |
| 4   | sombrero        | Х        | Х        | x              |
| 7   | South America   |          |          | x              |
| 4   | space shuttle   | Х        | Х        | x              |
| A A | Spanish matador | Х        | Х        | x              |

| 2 |
|---|
|   |
|   |

\*\*\*\*\*\*

| DIE CUT NAME  | SMALL 3" | LARGE 4" | EXTRA LARGE 8" |
|---------------|----------|----------|----------------|
| Spanish woman | x        | x        | х              |
| spider        | x        | х        | х              |
| spider web    | x        | х        | х              |
| spiral        |          | х        | x              |
| squirrel      |          | x        |                |
| stable        |          |          | Long           |
| stagecoach    |          |          | х              |
| star          |          | x        |                |
| star          |          |          | Long           |
|               |          |          |                |

|   |   | 4  |   |  |
|---|---|----|---|--|
| - |   | N- | - |  |
|   | 7 |    |   |  |

| DIE CUT NAME | SMALL 3" | LARGE 4" | EXTRA LARGE 8" |
|--------------|----------|----------|----------------|
| star #1A     | x        | x        | х              |
| star #1B     | x        |          | х              |
| star (puffy) | x        | x        | х              |
| starfish     | x        | x        | х              |
| stegosaurus  | x        | x        | х              |
| stop sign    |          | x        | Long           |
| strawberry   | х        |          |                |
| street sign  |          | х        | Long           |
| suitcase     |          | Х        | Х              |

|      | DIE CUT NAME           | SMALL 3" | LARGE 4" | EXTRA LARGE 8" |
|------|------------------------|----------|----------|----------------|
| 0    | sun                    |          |          | х              |
|      | sun #1A (face cut out) | х        | x        | х              |
| ZUE  | sun #1B                | x        | x        | х              |
|      | sun #1C                | x        | x        | х              |
| ×    | sun #2                 | x        | x        | х              |
|      | sunflower              | х        | x        | х              |
| 2    | swan                   |          | x        |                |
| Tunt | swing set              |          | x        |                |
|      | tag                    |          | х        | х              |

| DIE CUT NAME   | SMALL 3" | LARGE 4" | EXTRA LARGE 8" |
|----------------|----------|----------|----------------|
| tag #2         |          | x        |                |
| tank car       | x        | х        | х              |
| teapot         |          | х        | х              |
| teddy bear #1A | x        | х        | х              |
| teddy bear #1B | x        |          | х              |
| teddy bear #1C | x        | x        | х              |
| teddy bear #2  | x        | x        | х              |
| teddy bear #3  | x        | x        | х              |
| telephone      |          |          | х              |

| ~ | ~  |   |   |
|---|----|---|---|
| 1 | -/ | à |   |
|   | -  |   | > |

| DIE CUT NAME       | SMALL 3" | LARGE 4" | EXTRA LARGE 8" |
|--------------------|----------|----------|----------------|
| telephone cellular | x        | х        | х              |
| tepee              |          | x        | Indian tepee   |
| tent               | x        | x        | х              |
| test tube          |          | x        |                |
| thermometer        | x        | x        | х              |
| tickets            | х        | х        | х              |
| tiger / full face  |          | x        |                |
| tiger / side view  | х        | x        | х              |
| toddler            | Х        |          | х              |

| DIE CUT NAME                        | SMALL 3" | LARGE 4" | EXTRA LARGE 8" |
|-------------------------------------|----------|----------|----------------|
| tomahawk                            | x        |          |                |
| tomato                              | х        | x        |                |
| tooth                               |          | х        | x              |
| toothbrush tooth                    | х        | х        | x              |
| torch                               | х        | х        | x              |
| toucan                              | х        | х        | x              |
| tow truck                           | x        | x        | x              |
| tractor                             | x        | х        | x              |
| treasure chest<br>(with crossbones) | х        | х        | х              |