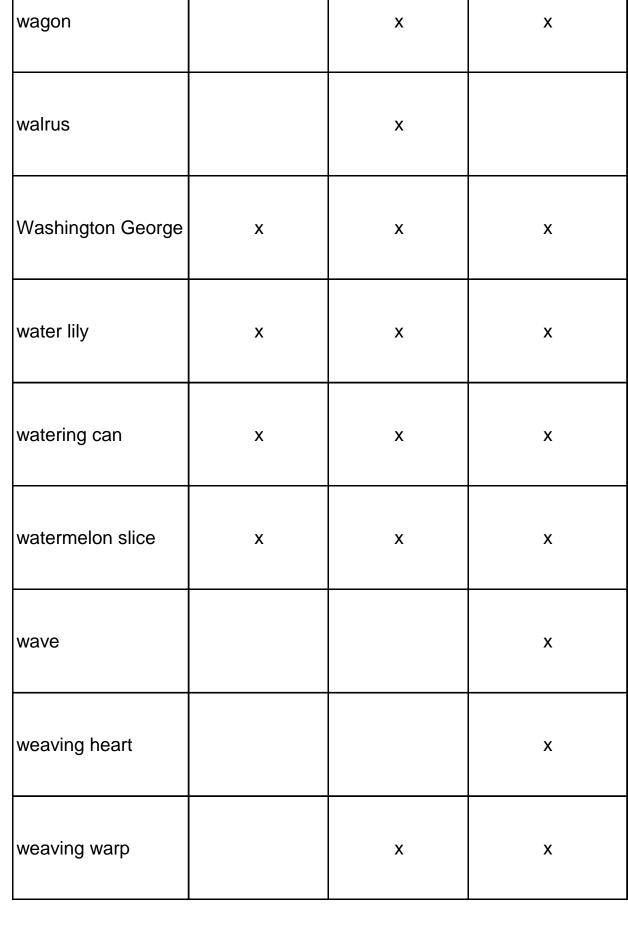

| x              |



















| DIE CUT NAME   | SMALL 3" | LARGE 4" | EXTRA LARGE 8" |
|----------------|----------|----------|----------------|
| US capitol     | х        | x        | х              |
| USA            |          | x        | х              |
| USA puzzle 1-5 |          |          | х              |
| velociraptor   | х        | x        | х              |
| visor          |          |          | х              |
| violin         |          | x        |                |
| volcano        | x        | x        | х              |
| Volkswagen     | х        | car #2   | х              |
| volleyball     |          |          | х              |



|   | - | -  |  |
|---|---|----|--|
|   | ~ |    |  |
|   |   | 14 |  |
| - | - | 5  |  |
|   | Ç |    |  |















SMALL 3"

LARGE 4"

EXTRA LARGE 8"

**DIE CUT NAME** 



















| DIE CUT NAME | SMALL 3" | LARGE 4" | EXTRA LARGE 8" |
|--------------|----------|----------|----------------|
| whale        | х        | x        | x              |
| whale killer |          | x        |                |
| wheelbarrow  | x        | X        | x              |
| wheat        |          |          | x              |
| wind         | х        | Х        | x              |
| windmill     | х        | X        | x              |
| wing, angel  |          |          | x              |
| winged shoe  | x        | x        | x              |
| wishing well | Х        | Х        | x              |

|          | DIE CUT NAME         | SMALL 3" | LARGE 4" | EXTRA LARGE 8" |
|----------|---------------------